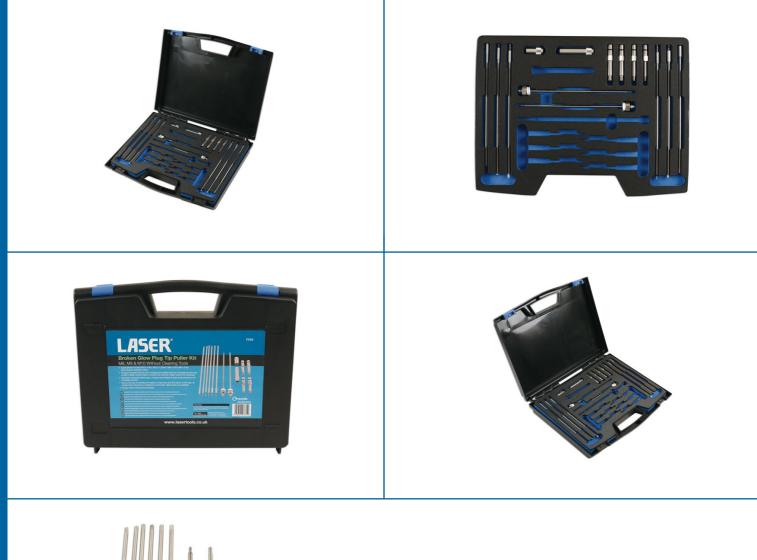

## Broken Glow Plug Tip Puller Master Kit M8, M9 & M10

Complete glow plug tip extraction tool set for M8, M9 and M10 glow plugs supplied without cleaning tools. If cleaning tools required, please see Laser Part No. 6646.

## **Additional Information**

- Kit includes: M8 x 1mm, M9 x 1mm, M10 x 1mm and M10 x 1.25mm glow plug tip extraction tools.
- Unique extended drill bits for increased access, with crimped ends and a built in depth control collar to ensure the maximum depth • cannot be exceeded.
- Specially machined thread taps, crimped and welded to extra-long extensions for increased access.
- Due to the size of individual threaded components and the nature of the task, all components should be considered consumable. Spare parts are available.