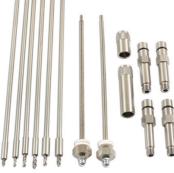

## **Additional Information**

- Kit includes: M8 x 1mm, M9 x 1mm, M10 x 1mm and M10 x 1.25mm glow plug tip extraction tools.
- Unique extended drill bits for increased access, with crimped ends and a built in depth control collar to ensure the maximum depth • cannot be exceeded.
- Specially machined thread taps, crimped and welded to extra-long extensions for increased access.
- Due to the size of individual threaded components and the nature of the task, all components should be considered consumable. Spare parts are available.